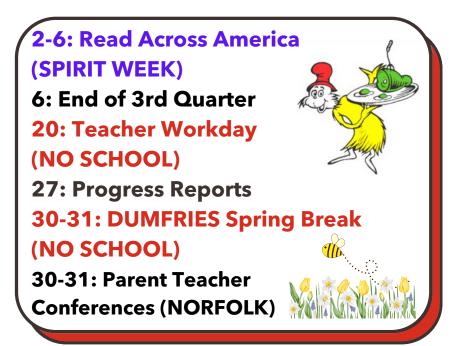

ar



Before Care: 6:30am - 8:59am

School Day: 9:00am - 3:00pm

After Care: 3:01pm - 6:00pm

Students are welcome to arrive as early as 6:30 a.m. to ensure they are seated and prepared for learning. All students must be IN THE BUILDING by 9:00am.

# **August**



# September



#### October

14: Picture Day (Norfolk)
17: Picture Day (Dumfries)
17: End of 1st Quarter
24: Octoberfest
24: Report Cards
27: Teacher Workday (NO SCHOOL)
28-31: Parent/Teacher Conferences

#### November



## December



## January

1-2: Winter Break (NO SCHOOL)
2: End of 2nd Quarter
16: Teacher Workday (NO
SCHOOL)
19: Martin Luther King, Jr.
(NO SCHOOL)
23: Quarterly Progress Reports
26-30: Parent/Teacher Conferences
26-30: SPIRIT WEEK
30: 100<sup>th</sup> Day of School Celebration

# **February**



#### March



# **April**

1-3: DUMFRIES Spring Break
(NO SCHOOL)
1-3: Parent Teacher
Conferences (NORFOLK)
6-10: Parent Teacher Conferences
(DUMFRIES)
6-10: NORFOLK Spring Break (NO SCHOOL)
14: Picture Day (NORFOLK
17: Picture Day (DUMFRIES)

### May



#### June



# July

3: Fourth of July Observed (NO SCHOOL)

24: Teacher Workday (NO SCHOOL)

Paulin of July Observed (NO SCHOOL)